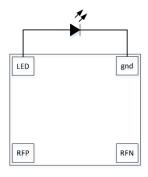

LED function connection method←

### 5. Trigger LED Lighting on Assistance

- If you have handheld Reading Device/Reader
  Will provide instruction how to send command from Reader to RFID label to trigger LED On.
  Use the standard read command to read address 4 in the RFU zone, length 1, to trigger the voltage output of the LED Pad, output voltage range 0.8V-2.2V.
- If you need handheld Reading Device or readers, glad to provide detailed info to assist your project moves quickly!