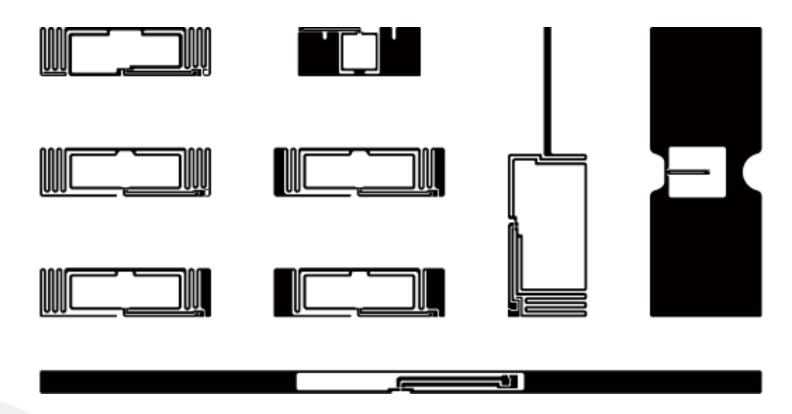

#### **Performance and Test**

Inlay Model: RF-9503XBLGA Antenna Size: 95mm x 3mm

**Variety of antenna design** 