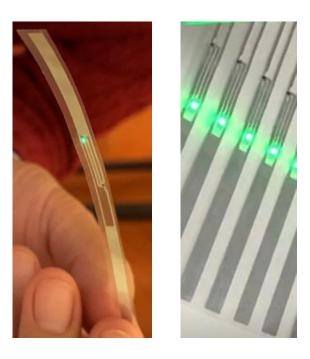

### 1. UHF LED Label Profile

Some RFID applications require to find specific target from group items.

UHF LED label is ideal design for single item finding, also suitable to RFID printer's working.

With universal RFID device, reads & locates tag with specific TID, then remotely triggers LED on, realizes the fast query and locate the target item easily!

Assist to find item's location, greatly improve the searching efficiency and management level!

The perfect combination of UHF long-distance reading & LED lighting eliminates industrial pain points and makes RFID application more valuable!

### Feature

- ✓ Led light on the appointed label's TID from group items.
- ✓ Outstanding performance: Bulk-reading, Quick Led On
- ✓ Universal Design: Capable to roll label converting
- ✓ Label Printable: Plain surface, support most RFID printers
- ✓ Customized inlay: Various sizes for tailor-made project
- ✓ Shipping form: Wet inlay, Label in roll
- ✓ Led lighting on distance: 3 meters \*
- ✓ Label reading distance: Up to 8 meters \*