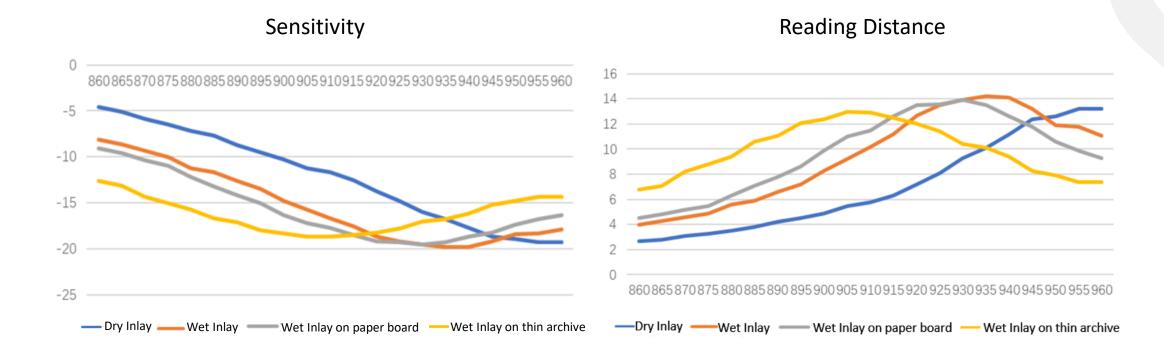

#### **Performance and Test**

Inlay Model: RF-9503XBLGA Antenna Size: 95mm x 3mm

**Variety of antenna design** 