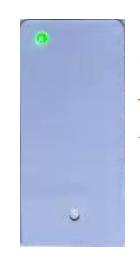

### 1. UHF LED Label Profile

Some RFID applications require to find specific target from group items.

UHF LED label is ideal design for single item finding, also suitable to RFID printer's working.

With universal RFID device, reads & locates tag with specific TID, then remotely triggers LED on, realizes the fast query and locate the target item easily!

### 5. Trigger LED Lighting on Assistance

- If you have handheld Reading Device/Reader
  Will provide instruction how to send command from Reader to RFID label to trigger LED On.
  Use the standard read command to read address 4 in the RFU zone, length 1, to trigger the voltage output of the LED Pad, output voltage range 0.8V-2.2V.
- If you need handheld Reading Device or readers, glad to provide detailed info to assist your project moves quickly!