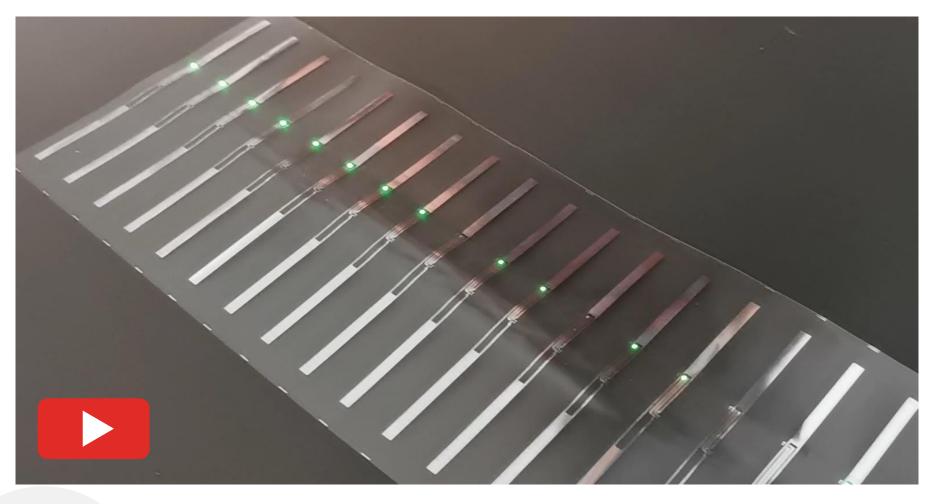

### 4. UHF LED Label Test Video

Remarks: Test with 2W handheld device and maximum lighting distance is 3 meters.

Inlay Model RF-9503XBLGA

Shanghai ReadFind IoT Co., Ltd

#### **Performance and Test**

Inlay Model: RF-9503XBLGA Antenna Size: 95mm x 3mm

**Variety of antenna design** 