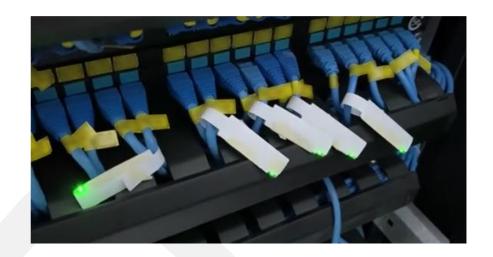

### 1. UHF LED Label Profile

Some RFID applications require to find specific target from group items.

UHF LED label is ideal design for single item finding, also suitable to RFID printer's working.

With universal RFID device, reads & locates tag with specific TID, then remotely triggers LED on, realizes the fast query and locate the target item easily!

Assist to find item's location, greatly improve the searching efficiency and management level!

The perfect combination of UHF long-distance reading & LED lighting eliminates industrial pain points and makes RFID application more valuable!

# 2. UHF LED Label Application

Archives

Cables

Items

Jewelry

Assets

Garments

Packages