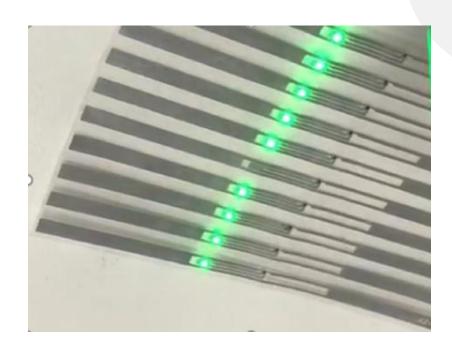

### 4. UHF LED Label Test Video

Remarks: Test with 2W handheld device and maximum lighting distance is 3 meters.

Inlay Model RF-9503XBLGA

Shanghai ReadFind IoT Co., Ltd