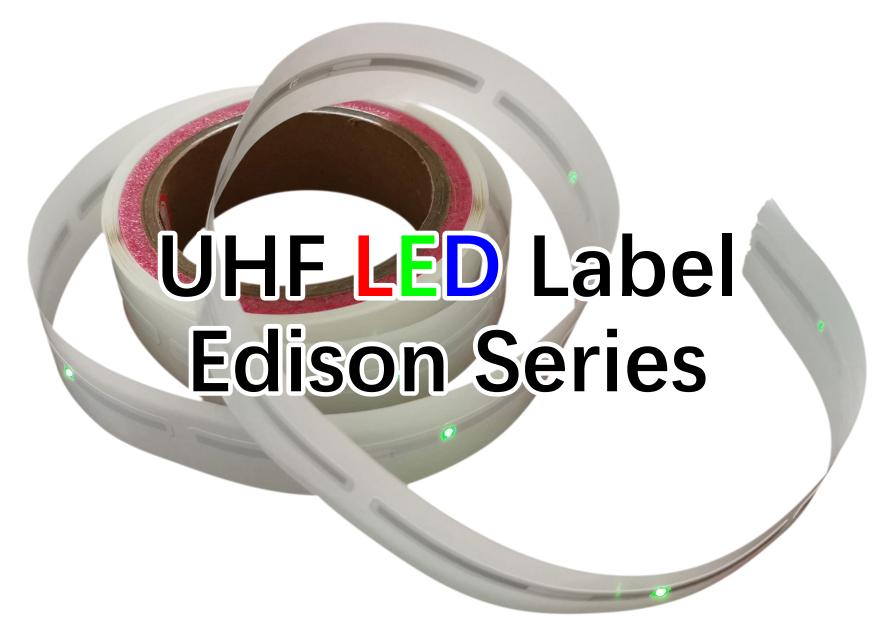

### 1. UHF LED Label Profile

Some RFID applications require to find specific target from group items.

UHF LED label is ideal design for single item finding, also suitable to RFID printer's working.

With universal RFID device, reads & locates tag with specific TID, then remotely triggers LED on, realizes the fast query and locate the target item easily!

Assist to find item's location, greatly improve the searching efficiency and management level!

The perfect combination of UHF long-distance reading & LED lighting eliminates industrial pain points and makes RFID application more valuable!